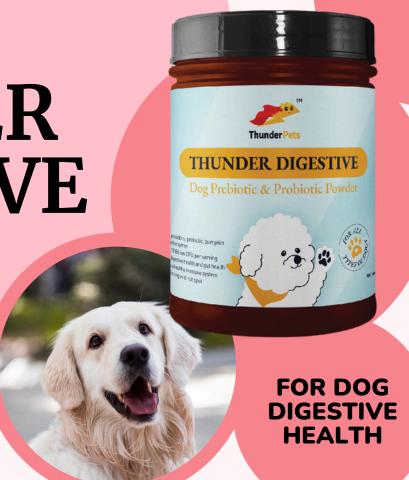

THUNDER DIGESTIVE

SUPPORT THEIR BELLY, SUPPORT THEIR BLISS

Thunder Digestive consists of 5 lactobacilli species, pumpkin powder, fructooligosaccharides, and DigeZyme®. Thunder Digestive functions to regulate the dog's digestive health.

## Overall Benefits of Thunder Digestive

- · Support digestive health and gut health of dogs
- Promote healthy immune system in dogs
- Reduce itching and hot spot in dogs

## Overall Uniqueness

- Provides 10 billion CFU per serving
- Multi-focus approach to health benefits
- Use of trademarked ingredient
  - DigeZyme®

Contact Us: yong@belivepetscare.com.my